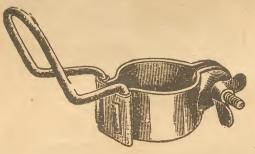

"M. & W. IMPROVED" GAS LAMP

With full charge will burn over five hours. The patent water trap and gas seal make the flame steady, and the combination gas and water cock is an important feature. The water and gas can be turned off at the same time, preserving the gas in readiness for future use. There is no danger of the generation of gas continuing, as the same action of the cock that turns off the gas has already automatically shut off the water. This lamp is all right and equal to many higher priced lamps. I recommend it. Price, \$1.50 each.

### **FLECTRO GAS LAMP**

Easy to charge, easy to operate.

All'parts are metallic, easy to get at to clean and keep in working order.

The Water Feed is automatic, requiring no regulator. Water flows proportional to flame set.